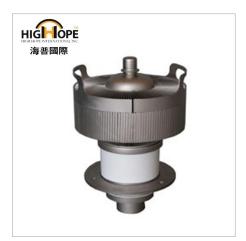

## Product Description

You can rest assured to buy HIGHHOPE® Triode TH6-3 from our factory and we will offer you the best after-sale service and timely delivery. Our focus is on maintaining a high level of professionalism, service, and quality. The vacuum tube is a triode with a hot cathode, plate anode, and a controlling grid inside an evacuated glass tube.

| Product Parameters |                    |              |              |                           |                     |                     |                      |                      |
|--------------------|--------------------|--------------|--------------|---------------------------|---------------------|---------------------|----------------------|----------------------|
|                    | CATHOD OR FILAMENT |              |              | PHYSICAL<br>DIMENSIO<br>N |                     |                     | MAX<br>RATING        |                      |
|                    |                    | VOLTAG<br>E  | CURREN<br>T  | MAX<br>HEIGHT             | MAX<br>DIAMETE<br>R | OUTPU<br>T<br>POWER | ANODE<br>VOLTAG<br>E | ANODE<br>CURREN<br>T |
| TYPE               | CATHO<br>D TYPE    | ( <b>V</b> ) | ( <b>A</b> ) | (mm)                      | (mm)                | (W)                 | (Vdc)                | ( <b>A</b> )         |
| TH6-               | TH-W               | 7.5          | 99           | 262                       | 179                 | 24500               | 7000                 | 141                  |