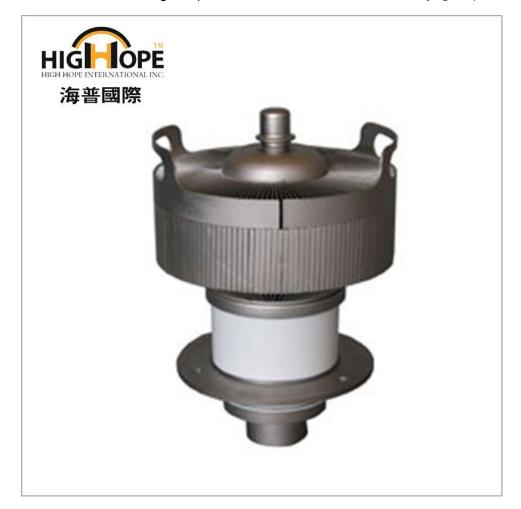

## Product Description

You can rest assured to buy HIGHHOPE® Triode TH6-3 from our factory and we will offer you the best after-sale service and timely delivery. Our focus is on maintaining a high level of professionalism, service, and quality. The vacuum tube is a triode with a hot cathode, plate anode, and a controlling grid inside an evacuated glass tube.

| Product Parameters |                    |              |              |                           |                     |                     |                      |                      |
|--------------------|--------------------|--------------|--------------|---------------------------|---------------------|---------------------|----------------------|----------------------|
|                    | CATHOD OR FILAMENT |              |              | PHYSICAL<br>DIMENSIO<br>N |                     |                     | MAX<br>RATING        |                      |
|                    |                    | VOLTAG<br>E  | CURREN<br>T  | MAX<br>HEIGHT             | MAX<br>DIAMETE<br>R | OUTPU<br>T<br>POWER | ANODE<br>VOLTAG<br>E | ANODE<br>CURREN<br>T |
| TYPE               | CATHO<br>D TYPE    | ( <b>V</b> ) | ( <b>A</b> ) | (mm)                      | (mm)                | (W)                 | (Vdc)                | ( <b>A</b> )         |
| TH6-               | TH-W               | 7.5          | 99           | 262                       | 179                 | 24500               | 7000                 | 141                  |