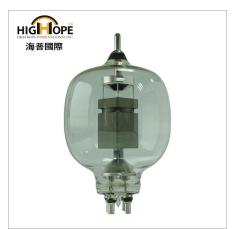

## Product Description

As a professional high quality HIGHHOPE® Triode 7092/TB5-2500/6T50 manufacture, you can rest assured to buy HIGHHOPE® Triode 7092/TB5-2500/6T50 from our factory and we will offer you the best after-sale service and timely delivery. A triode vacuum tube has three electrodes, namely an anode, a cathode and a control grid in between of those.

| Product Parameters            |                    |              |              |                           |                     |                         |               |                      |
|-------------------------------|--------------------|--------------|--------------|---------------------------|---------------------|-------------------------|---------------|----------------------|
|                               | CATHOD OR FILAMENT |              |              | PHYSICAL<br>DIMENSIO<br>N |                     |                         | MAX<br>RATING |                      |
|                               |                    | VOLTAG<br>E  | CURREN<br>T  | MAX<br>HEIGHT             | MAX<br>DIAMETE<br>R | OUTPU<br>T<br>POWE<br>R | ANODE         | ANODE<br>CURREN<br>T |
| TYPE                          | CATHO<br>D TYPE    | ( <b>V</b> ) | ( <b>A</b> ) | (mm)                      | (mm)                | (W)                     | (Vdc)         | ( <b>A</b> )         |
| 7092 /<br>TB5-250<br>0 / 6T50 |                    | 6.3          |              | 251±5                     | 150±5               | 2500                    | 5000          | 0.7                  |