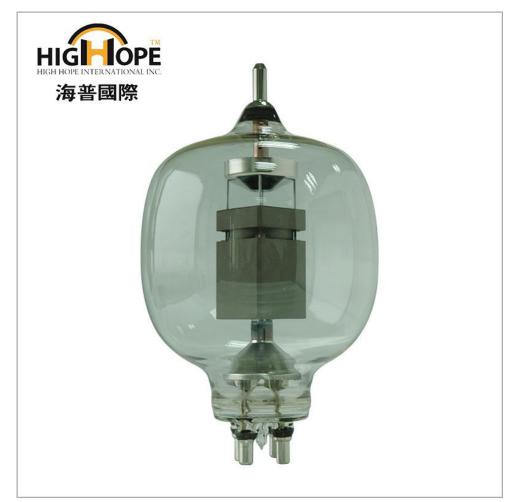

## Product Description

As a professional high quality HIGHHOPE® Triode 7092/TB5-2500/6T50 manufacture, you can rest assured to buy HIGHHOPE® Triode 7092/TB5-2500/6T50 from our factory and we will offer you the best after-sale service and timely delivery. A triode vacuum tube has three electrodes, namely an anode, a cathode and a control grid in between of those.

| Product Parameters            |                    |              |              |                           |                     |                         |               |                      |
|-------------------------------|--------------------|--------------|--------------|---------------------------|---------------------|-------------------------|---------------|----------------------|
|                               | CATHOD OR FILAMENT |              |              | PHYSICAL<br>DIMENSIO<br>N |                     |                         | MAX<br>RATING |                      |
|                               |                    | VOLTAG<br>E  | CURREN<br>T  | MAX<br>HEIGHT             | MAX<br>DIAMETE<br>R | OUTPU<br>T<br>POWE<br>R | ANODE         | ANODE<br>CURREN<br>T |
| TYPE                          | CATHO<br>D TYPE    | ( <b>V</b> ) | ( <b>A</b> ) | (mm)                      | (mm)                | (W)                     | (Vdc)         | ( <b>A</b> )         |
| 7092 /<br>TB5-250<br>0 / 6T50 |                    | 6.3          |              | 251±5                     | 150±5               | 2500                    | 5000          | 0.7                  |